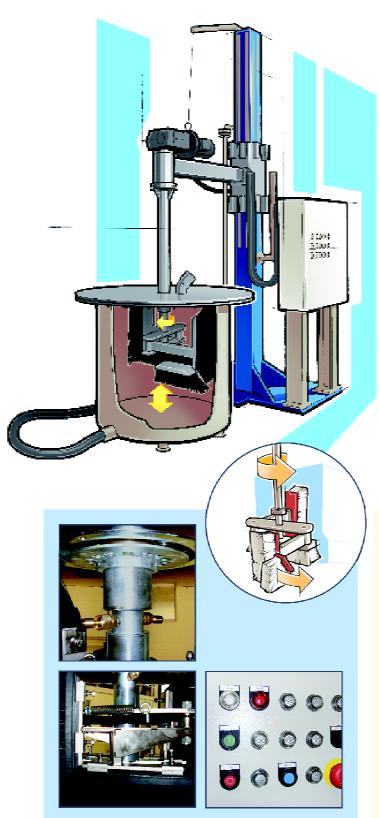

# Washing machine Type RIO-VsmarT

The washing machine Type RIO-VSmart is designed for cleaning metal containers by brushes and simultaneous spraying with solvent. Very good inside cleaning of cylind-rical containers with a centrifugal folding brush. Conductive brushes with type examination according to ATEX, no nitrogen inerting required. –Explosion protection according to ATEX, category 1 (with type examination) for zone 0 inside, category 2 for zone 1 outside.

## Items to be washed

cleaning process

## cleaning agents