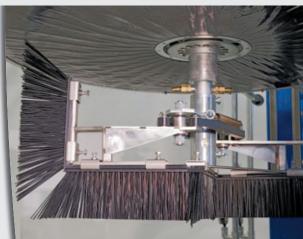

## Components

- Compact, robust and user-friendly washing machine for inside cleaning of metal containers by brushes and simultaneous spraying with solvent.
- Conductive brushes with type examination according to ATEX → no nitrogen inerting required.
- Very good inside cleaning of cylindrical containers with a centrifugal folding brush.
- Spraying system for washing with circulated solvent and rinsing with clean solvent.
- The brush is lowered into the container, and the container opening closed, by a lid fastened to an outrigger that is guided along the machine pillar.
- The outrigger is lifted and lowered by a pneumatic cylinder.
- An automatic position control ensures that solvent can only be sprayed in the container if the lid is closed.
- Dirt-resistant diaphragm pump, used as washing and rinsing pump, separate recirculation pump.
- Flow monitor; the brush does not start rotating until the solvent has been injected.
- Automatic washing program: washing draining rinsing ventilating and brush rotation.
- Program steps can be selected individually.
- Pneumatic control cabinet with explosion protection at the machine
- Explosion protection according to ATEX, category 1 (with type examination) for zone 0 inside, category 2 for zone 1 outside