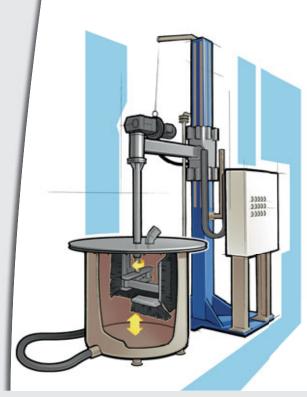

## **RIO-VsmarT**

## Components

- Compact, robust and user-friendly washing machine for inside cleaning of metal containers by brushes and simultaneous spraying with solvent.
- Conductive brushes with type examination according to ATEX → no nitrogen inerting required.
- Very good inside cleaning of cylindrical containers with a centrifugal folding brush.
- Spraying system for washing with circulated solvent and rinsing with clean solvent.
- The brush is lowered into the container, and the container opening closed, by a lid fastened to an outrigger that is guided along the machine pillar.
- The outrigger is lifted and lowered by a pneumatic cylinder.
- An automatic position control ensures that solvent can only be sprayed in the container if the lid is closed.
- Dirt-resistant diaphragm pump, used as washing and rinsing pump, separate recirculation pump.
- Flow monitor; the brush does not start rotating until the solvent has been injected.
- Automatic washing program: washing draining rinsing ventilating and brush rotation.
- Program steps can be selected individually.
- Pneumatic control cabinet with explosion protection at the machine
- Explosion protection according to ATEX, category 1 (with type examination) for zone 0 inside, category 2 for zone 1 outside